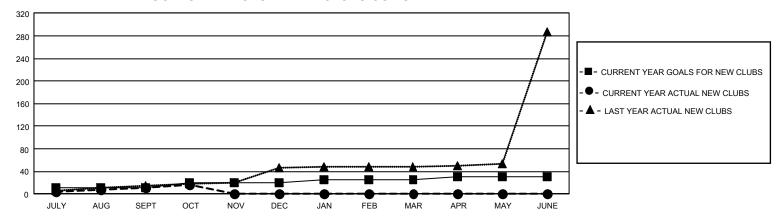

## GOALS AND ACTUAL NEW CLUBS CUMULATIVE

## GMT Constitutional Area 6, Group O

REPORT DOES NOT INCLUDE CLUBS IN UNDISTRICTED AREAS.

| Clubs                 |               |           |               | Members               |                         |                         |                                                    |
|-----------------------|---------------|-----------|---------------|-----------------------|-------------------------|-------------------------|----------------------------------------------------|
| RESULTS FOR 2021-2022 |               |           |               | RESULTS FOR 2021-2022 |                         |                         |                                                    |
| QUARTER               | NEW CLUB GOAL | NEW CLUBS | DROPPED CLUBS | QUARTER ME            | MBER GROWTH NET<br>GOAL | MEMBER GROWTH<br>ACTUAL | DROPPED MEMBERS<br>ACTUAL (including<br>transfers) |
| JULY/AUG/SEPT         | 33            | 11        | 6             | JULY/AUG/SEPT         | 490                     | 1,128                   | 459                                                |
| OCT/NOV/DEC           | 27            | 5         | 2             | OCT/NOV/DEC           | 355                     | 268                     | 86                                                 |
| JAN/FEB/MAR           | 18            | 0         | 0             | JAN/FEB/MAR           | 190                     | 0                       | 0                                                  |
| APR/MAY/JUNE          | 15            | 0         | 0             | APR/MAY/JUNE          | 200                     | 0                       | 0                                                  |