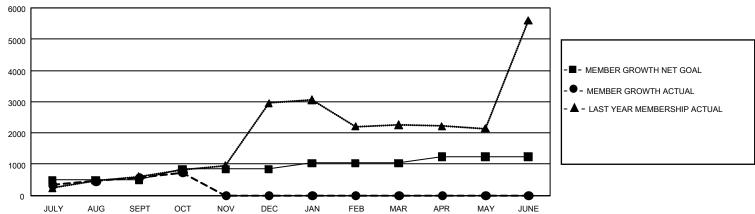

## GOALS AND ACTUAL MEMBERS CUMULATIVE

| DROPPED CLUBS: 8 |     | 159 CLUBS OF 638 ADDED 1<br>OR MORE NEW MEMBERS | GENDER DISTRIBUTION                 |                |  |
|------------------|-----|-------------------------------------------------|-------------------------------------|----------------|--|
|                  |     |                                                 | MALE 13,713 (63.07%)                |                |  |
|                  |     |                                                 | FEMALE                              | 8,029 (36.93%) |  |
| DROPPED MEMBERS  |     |                                                 | NON BINARY                          | 0 (0.00%)      |  |
| DECEASED         | 16  |                                                 | PREFER NOT TO ANSWER                | 0 (0.00%)      |  |
| CLUB CANCELLED   | 235 |                                                 | TOTAL FAMILY UNIT MEMBERS           | 13.749         |  |
| OTHER            | 294 | CLICK HERE FOR                                  | TOTAL TARMET OTHER MEMBERS          |                |  |
| TOTAL            | 545 | CUMULATIVE MEMBERSHIP  DATA                     | FAMILY MEMBERS PAYING HALF DUES 7,9 |                |  |

## GMT Constitutional Area 6, Group O

REPORT DOES NOT INCLUDE CLUBS IN UNDISTRICTED AREAS.

| Clubs                 |               |           |               | Members               |                         |                         |                                                    |
|-----------------------|---------------|-----------|---------------|-----------------------|-------------------------|-------------------------|----------------------------------------------------|
| RESULTS FOR 2021-2022 |               |           |               | RESULTS FOR 2021-2022 |                         |                         |                                                    |
| QUARTER               | NEW CLUB GOAL | NEW CLUBS | DROPPED CLUBS | QUARTER ME            | MBER GROWTH NET<br>GOAL | MEMBER GROWTH<br>ACTUAL | DROPPED MEMBERS<br>ACTUAL (including<br>transfers) |
| JULY/AUG/SEPT         | 33            | 11        | 6             | JULY/AUG/SEPT         | 490                     | 1,128                   | 459                                                |
| OCT/NOV/DEC           | 27            | 5         | 2             | OCT/NOV/DEC           | 355                     | 268                     | 86                                                 |
| JAN/FEB/MAR           | 18            | 0         | 0             | JAN/FEB/MAR           | 190                     | 0                       | 0                                                  |
| APR/MAY/JUNE          | 15            | 0         | 0             | APR/MAY/JUNE          | 200                     | 0                       | 0                                                  |